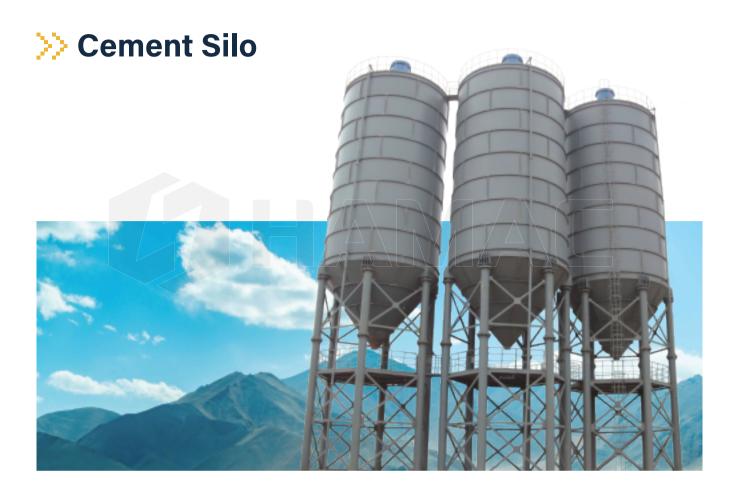

# CEMENT SILO

**ZHENGZHOU HAMAC AUTOMATION EQUIPMENT CO., LTD** 





### **INTRODUCTION**



As the biggest manufacturer of cement silos in China, HAMAC designs and manufactures also customize cement silos with special sizes of diameter and discharging height. Cement silos whose capacity is more than 100 tons are manufactured as bolted type most of the time. To manufacture the silos as bolted type brings advantage of space saving during international transportation. The clients can save the cost for sea freight.





- 1. Can be customized according to client's requirement;
- 2. Bolted type design, can be put into container, and then assembled at site;
- 3. Famous brands accessories from Italy WAM, such as dust filters, level indicators, safety valve etc;
- 4. It is easily and quickly to be assembled, all parts of the assembly bolt type silo are connected