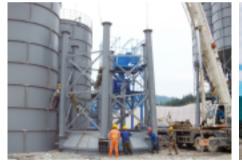

- 1. Can be customized according to client's requirement;
- 2. Bolted type design, can be put into container, and then assembled at site;
- 3. Famous brands accessories from Italy WAM, such as dust filters, level indicators, safety valve etc;
- 4. It is easily and quickly to be assembled, all parts of the assembly bolt type silo are connected by bolts;
- 5. Reliable Sealing Structure, After the bolt is tightened, the special sealing strip is compacted from 5mm to less than 1mm, and the gaps will be fully filled because of the strong elasticity.
- 6. Wide usage range, bolt type silos are suitable for bulk cement storage, factory bulk storage systems, bulk material logistics transfer systems, brick machine production lines, cement plants, mine sand-making plants and other bulk material storage etc.