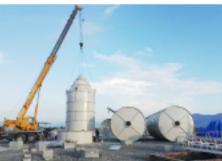

### **INTRODUCTION**

As the biggest manufacturer of cement silos in China, HAMAC designs and manufactures also customize cement silos with special sizes of diameter and discharging height. Cement silos whose capacity is more than 100 tons are manufactured as bolted type most of the time. To manufacture the silos as bolted type brings advantage of space saving during international transportation. The clients can save the cost for sea freight.

- 1. Can be customized according to client's requirement;
- 2. Bolted type design, can be put into container, and then assembled at site;
- 3. Famous brands accessories from Italy WAM, such as dust filters, level indicators, safety valve etc;
- 4. It is easily and quickly to be assembled, all parts of the assembly bolt type silo are connected by bolts;
- 5. Reliable Sealing Structure, After the bolt is tightened, the special sealing strip is compacted from 5mm to less than 1mm, and the gaps will be fully filled because of the strong elasticity.
- 6. Wide usage range, bolt type silos are suitable for bulk cement storage, factory bulk storage systems, bulk material logistics transfer systems, brick machine production lines, cement plants, mine sand-making plants and other bulk material storage etc.