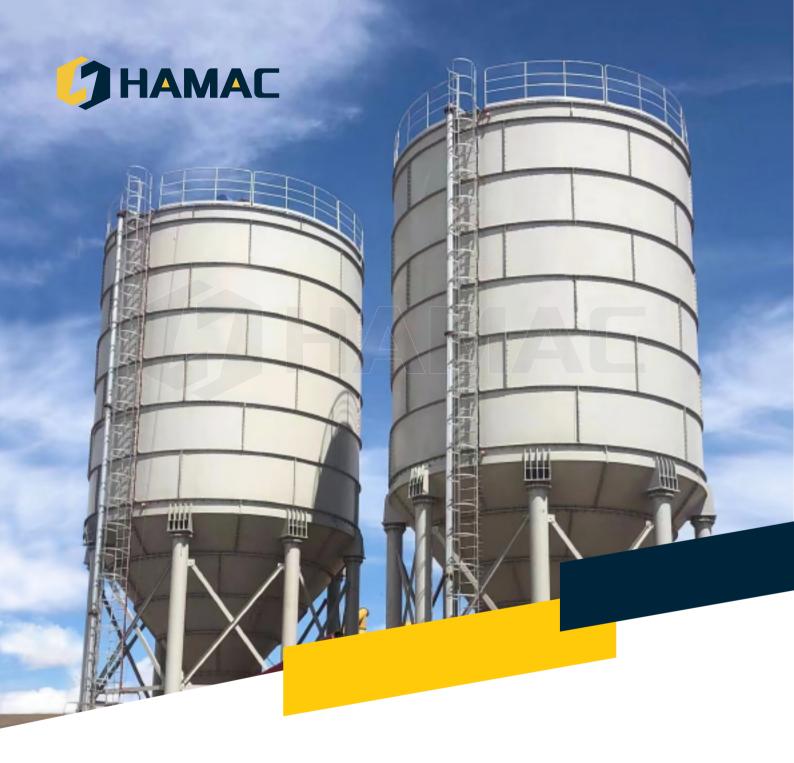

### **INTRODUCTION**

As the biggest manufacturer of cement silos in China, HAMAC designs and manufactures also customize cement silos with special sizes of diameter and discharging height. Cement silos whose capacity is more than 100 tons are manufactured as bolted type most of the time. To manufacture the silos as bolted type brings advantage of space saving during international transportation. The clients can save the cost for sea freight.

- 1. Can be customized according to client's requirement;
- 2. Bolted type design, can be put into container, and then assembled at site;
- 3. Famous brands accessories from Italy WAM, such as dust filters, level indicators, safety valve etc;
- 4. It is easily and quickly to be assembled, all parts of the assembly bolt type silo are connected by bolts;
- 5. Reliable Sealing Structure, After the bolt is tightened, the special sealing strip is compacted from 5mm to less than 1mm, and the gaps will be fully filled because of the strong elasticity.
- 6. Wide usage range, bolt type silos are suitable for bulk cement storage, factory bulk storage systems, bulk material logistics transfer systems, brick machine production lines, cement plants, mine sand-making plants and other bulk material storage etc.