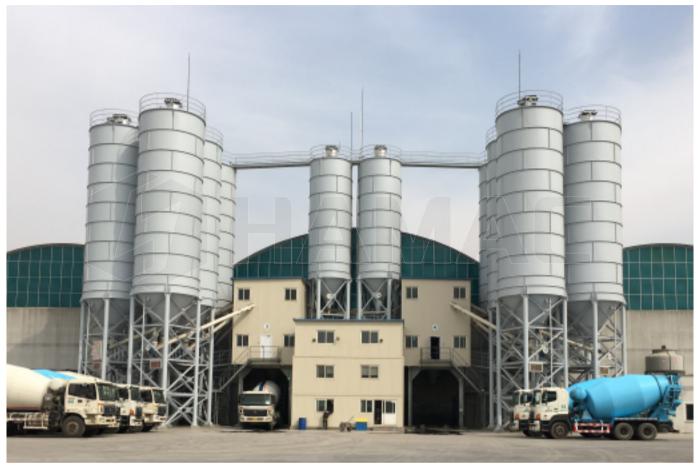

### **INTRODUCTION**

As the biggest manufacturer of cement silos in China, HAMAC designs and manufactures also customize cement silos with special sizes of diameter and discharging height. Cement silos whose capacity is more than 100 tons are manufactured as bolted type most of the time. To manufacture the silos as bolted type brings advantage of space saving during international transportation. The clients can save the cost for sea freight.

- 1. Can be customized according to client's requirement;
- 2. Bolted type design, can be put into container, and then assembled at site;
- 3. Famous brands accessories from Italy WAM, such as dust filters, level indicators, safety valve etc;
- 4. It is easily and quickly to be assembled, all parts of the assembly bolt type silo are connected by bolts;
- 5. Reliable Sealing Structure, After the bolt is tightened, the special sealing strip is compacted from 5mm to less than 1mm, and the gaps will be fully filled because of the strong elasticity.
- 6. Wide usage range, bolt type silos are suitable for bulk cement storage, factory bulk storage systems, bulk material logistics transfer systems, brick machine production lines, cement plants, mine sand-making plants and other bulk material storage etc.

#### **TECHNICAL DATA**

Cement Silo

| Model | Volume (T) | Diameter (mm) |
|-------|------------|---------------|
| 50T   | 50         | 3260          |
| 60T   | 60         | 3260          |
| 80T   | 80         | 3260          |
| 100T  | 100        | 3260          |
| 200T  | 200        | 4200          |
| 300T  | 300        | 4200          |
| 500T  | 500        | 6600          |
| 600T  | 600        | 6600          |
| 700T  | 700        | 6600          |
| 800T  | 800        | 6600          |
| 1000T | 1000       | 8000          |
| 1500T | 1500       | 10000         |
| 2000T | 2000       | 10000         |